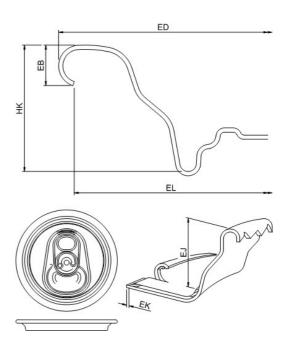

### **End Specification**

| Entity<br>Code | Entity Description          | Value    | Tolerance |
|----------------|-----------------------------|----------|-----------|
| ED             | Curl External Diameter      | 59.33 mm | ±.25      |
| EL             | Curl Tip Diameter           | 57.66 mm | min.      |
| EB             | Curl Height                 | 1.98 mm  | ±.15      |
| HK             | Converted Countersink Depth | 6.17 mm  | ±.13      |
| EJ             | Compound Shoulder Clearance | 5.60 mm  | ±.50      |
| EK             | Compound Edge Clearance     | 1.00 mm  | ±.50      |
|                |                             |          |           |